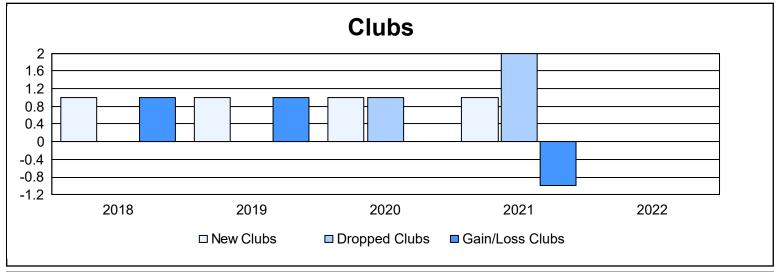

District 41 As of June 2022 Cumulative

| Year      | New<br>Clubs | Dropped<br>Clubs | Gain/<br>Loss<br>Clubs | New<br>Members | Charter<br>Members | Reinstate<br>Members | Transfer<br>Members | Total<br>Member<br>Added | Total<br>Members<br>Dropped | Gain/<br>Loss<br>Members |
|-----------|--------------|------------------|------------------------|----------------|--------------------|----------------------|---------------------|--------------------------|-----------------------------|--------------------------|
| 2017-2018 | 1            | 0                | 1                      | 176            | 21                 | 4                    | 7                   | 208                      | 224                         | -16                      |
| 2018-2019 | 1            | 0                | 1                      | 154            | 23                 | 11                   | 7                   | 195                      | 218                         | -23                      |
| 2019-2020 | 1            | 1                | 0                      | 111            | 28                 | 2                    | 9                   | 150                      | 191                         | -41                      |
| 2020-2021 | 1            | 2                | -1                     | 59             | 39                 | 4                    | 10                  | 112                      | 203                         | -91                      |
| 2021-2022 | 0            | 0                | 0                      | 143            | 0                  | 7                    | 7                   | 157                      | 148                         | 9                        |
| Average   | 1            | 1                | 0                      | 129            | 22                 | 6                    | 8                   | 164                      | 197                         | -32                      |